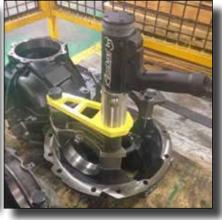

#### Seosan, Korea: Manufacture of Excavator and Weight Balancer

A global leader in renewable energy production, that develops, builds, and operates clean energy power plants.

**Need:** A high-torque bolting tool for tightening bolts around a pitch bearing in a wind tower. Hydraulic tools were heavy, cumbersome, slow, and had not supplied the needed torque accuracy for the customer.

AcraDyne Solution: a high-torque DC angle tool – AEN4B773000B – with a single-ended offset reaction bar to complete the application at 2,800 Nm. Customer was able to tighten all 200 pitch-bearing bolts in 1-1/4 hours. Previously the application had taken 6 – 7 hours with the hydraulic tool

#### Pitch-Bearing Bolts

Brazilian aerospace conglomerate that produces commercial, military, executive, and agricultural aircraft, and provides aeronautical services