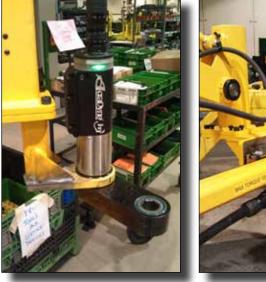

#### Assembly

Small Loader Wheel Mount

Wheel Assembly

Steer Skidder Plate Mount

Tie Rod Adjustment

Torque Cart for Combine Frame

Multi-Spindle System for Row Planter

Two-Spindle System for Loader Wheels