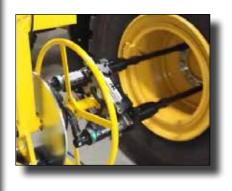

#### Assembly

Small Loader Wheel Mount

Wheel Assembly

Steer Skidder Plate Mount

Tie Rod Adjustment

Torque Cart for Combine Frame

Multi-Spindle System for Row Planter

Two-Spindle System for Loader Wheels