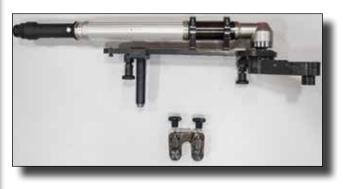

#### Seosan, Korea: Manufacture of Excavator and Weight Balancer

A global leader in renewable energy production, that develops, builds, and operates clean energy power plants.

**Need:** A high-torque bolting tool for tightening bolts around a pitch bearing in a wind tower. Hydraulic tools were heavy, cumbersome, slow, and had not supplied the needed torque accuracy for the customer.

AcraDyne Solution: a high-torque DC angle tool – AEN4B773000B – with a single-ended offset reaction bar to complete the application at 2,800 Nm. Customer was able to tighten all 200 pitch-bearing bolts in 1-1/4 hours. Previously the application had taken 6 – 7 hours with the hydraulic tool

#### Pitch-Bearing Bolts

Brazilian aerospace conglomerate that produces commercial, military, executive, and agricultural aircraft, and provides aeronautical services