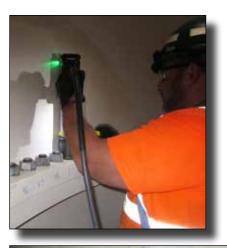

#### Seosan, Korea: Manufacture of Excavator and Weight Balancer

A global leader in renewable energy production, that develops, builds, and operates clean energy power plants.

**Need:** A high-torque bolting tool for tightening bolts around a pitch bearing in a wind tower. Hydraulic tools were heavy, cumbersome, slow, and had not supplied the needed torque accuracy for the customer.

AcraDyne Solution: a high-torque DC angle tool – AEN4B773000B – with a single-ended offset reaction bar to complete the application at 2,800 Nm. Customer was able to tighten all 200 pitch-bearing bolts in 1-1/4 hours. Previously the application had taken 6 – 7 hours with the hydraulic tool

#### Pitch-Bearing Bolts

Brazilian aerospace conglomerate that produces commercial, military, executive, and agricultural aircraft, and provides aeronautical services