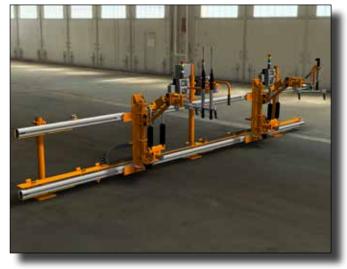

Brazil: Subassembly Truck Plant

Global provider of automation and robotic solutions in industries including meat, food, mining, and general manufacturing

**Need:** Tools for disassembly and reassembly/replacement of earthmover wheels. **AcraDyne Solution:** 2000 Nm inline HT DC tool system with ABB articulated robot.

#### Australia: Mining Truck Wheel Nut Assembly and Disassembly

Manufacturer of wind turbines and provider of onshore and offshore wind services