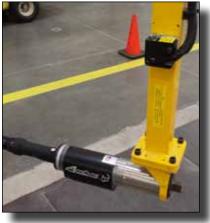

#### Assembly

Small Loader Wheel Mount

Wheel Assembly

Steer Skidder Plate Mount

Tie Rod Adjustment

Torque Cart for Combine Frame

Multi-Spindle System for Row Planter

Two-Spindle System for Loader Wheels