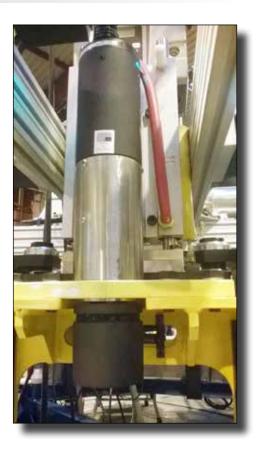

#### Seosan, Korea: Manufacture of Excavator and Weight Balancer

A global leader in renewable energy production, that develops, builds, and operates clean energy power plants.

**Need:** A high-torque bolting tool for tightening bolts around a pitch bearing in a wind tower. Hydraulic tools were heavy, cumbersome, slow, and had not supplied the needed torque accuracy for the customer.

AcraDyne Solution: a high-torque DC angle tool – AEN4B773000B – with a single-ended offset reaction bar to complete the application at 2,800 Nm. Customer was able to tighten all 200 pitch-bearing bolts in 1-1/4 hours. Previously the application had taken 6 – 7 hours with the hydraulic tool

#### Pitch-Bearing Bolts

Brazilian aerospace conglomerate that produces commercial, military, executive, and agricultural aircraft, and provides aeronautical services