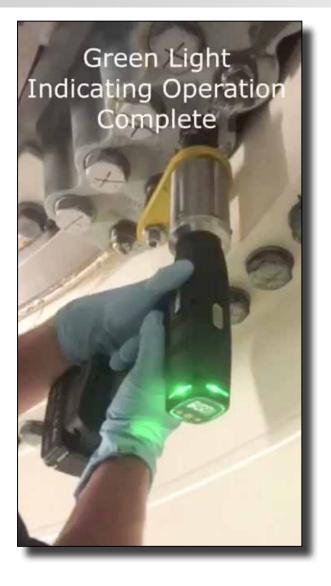

#### Seosan, Korea: Manufacture of Excavator and Weight Balancer

A global leader in renewable energy production, that develops, builds, and operates clean energy power plants.

**Need:** A high-torque bolting tool for tightening bolts around a pitch bearing in a wind tower. Hydraulic tools were heavy, cumbersome, slow, and had not supplied the needed torque accuracy for the customer.

AcraDyne Solution: a high-torque DC angle tool – AEN4B773000B – with a single-ended offset reaction bar to complete the application at 2,800 Nm. Customer was able to tighten all 200 pitch-bearing bolts in 1-1/4 hours. Previously the application had taken 6 – 7 hours with the hydraulic tool