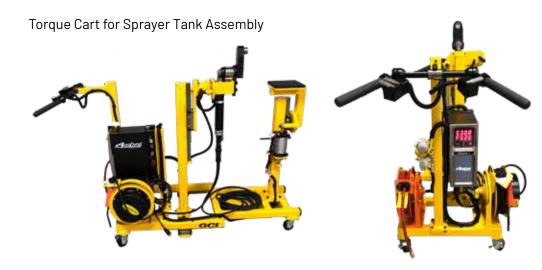

#### Assembly

Small Loader Wheel Mount

Wheel Assembly

Steer Skidder Plate Mount

Tie Rod Adjustment

Torque Cart for Combine Frame

Multi-Spindle System for Row Planter

Two-Spindle System for Loader Wheels