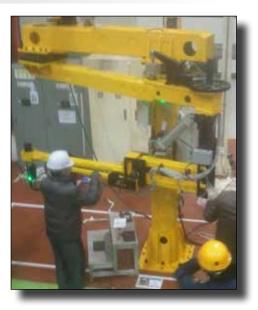

#### Seosan, Korea: Manufacture of Excavator and Weight Balancer

A global leader in renewable energy production, that develops, builds, and operates clean energy power plants.

**Need:** A high-torque bolting tool for tightening bolts around a pitch bearing in a wind tower. Hydraulic tools were heavy, cumbersome, slow, and had not supplied the needed torque accuracy for the customer.

AcraDyne Solution: a high-torque DC angle tool – AEN4B773000B – with a single-ended offset reaction bar to complete the application at 2,800 Nm. Customer was able to tighten all 200 pitch-bearing bolts in 1-1/4 hours. Previously the application had taken 6 – 7 hours with the hydraulic tool

#### Pitch-Bearing Bolts

Brazilian aerospace conglomerate that produces commercial, military, executive, and agricultural aircraft, and provides aeronautical services