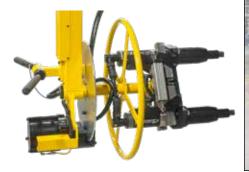

#### Assembly

Small Loader Wheel Mount

Wheel Assembly

Steer Skidder Plate Mount

Tie Rod Adjustment

Torque Cart for Combine Frame

Multi-Spindle System for Row Planter

Two-Spindle System for Loader Wheels