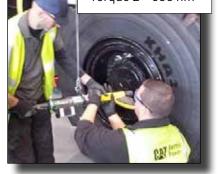

Wheels to Hub 2 step tightening 12 bolts Torque 1 = 200 nm Torque 2 = 600 nm

Counterweight Target Torque = 2800 nm System on portable base (moved by tug). Reaction arm absorbs torque reaction.

Northern Ireland: MH-3000 Series Material Handling Machine