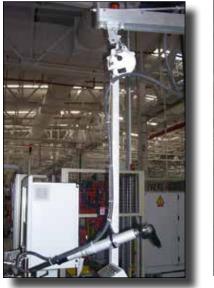

#### Northern Ireland: MH-3000 Series Material Handling Machine

Target Torques: 265 nm, 800 nm

**Swing Motor** Target Torques: 260 nm, 608 nm, 900 nm

System on portable base. Arm absorbs torque reaction.

Wheels to Hub 2 step tightening 12 bolts Torque 1 = 200 nm Torque 2 = 600 nm

Counterweight Target Torque = 2800 nm System on portable base (moved by tug). Reaction arm absorbs torque reaction.

Northern Ireland: MH-3000 Series Material Handling Machine