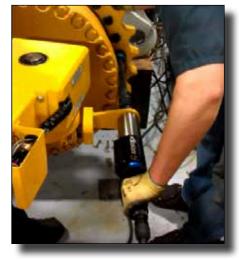

#### Northern Ireland: MH-3000 Series Material Handling Machine

Target Torques: 265 nm, 800 nm

**Swing Motor** Target Torques: 260 nm, 608 nm, 900 nm

System on portable base. Arm absorbs torque reaction.

Wheels to Hub 2 step tightening 12 bolts Torque 1 = 200 nm Torque 2 = 600 nm

Counterweight Target Torque = 2800 nm System on portable base (moved by tug). Reaction arm absorbs torque reaction.

Northern Ireland: MH-3000 Series Material Handling Machine