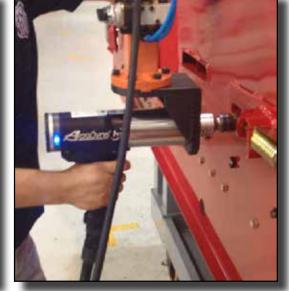

#### Northern Ireland: MH-3000 Series Material Handling Machine

Target Torques: 265 nm, 800 nm

**Swing Motor** Target Torques: 260 nm, 608 nm, 900 nm

System on portable base. Arm absorbs torque reaction.

Wheels to Hub 2 step tightening 12 bolts Torque 1 = 200 nm Torque 2 = 600 nm

Counterweight Target Torque = 2800 nm System on portable base (moved by tug). Reaction arm absorbs torque reaction.

Northern Ireland: MH-3000 Series Material Handling Machine