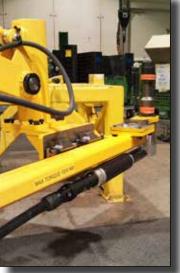

#### Northern Ireland: MH-3000 Series Material Handling Machine

Target Torques: 265 nm, 800 nm

**Swing Motor** Target Torques: 260 nm, 608 nm, 900 nm

System on portable base. Arm absorbs torque reaction.

Wheels to Hub 2 step tightening 12 bolts Torque 1 = 200 nm Torque 2 = 600 nm

Counterweight Target Torque = 2800 nm System on portable base (moved by tug). Reaction arm absorbs torque reaction.

Northern Ireland: MH-3000 Series Material Handling Machine