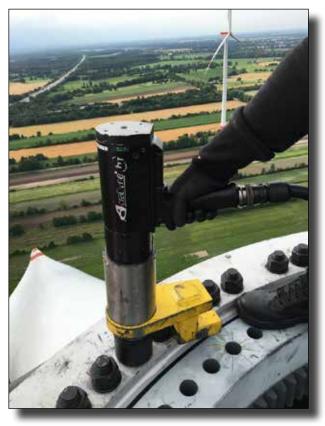

#### Seosan, Korea: Manufacture of Excavator and Weight Balancer

A global leader in renewable energy production, that develops, builds, and operates clean energy power plants.

**Need:** A high-torque bolting tool for tightening bolts around a pitch bearing in a wind tower. Hydraulic tools were heavy, cumbersome, slow, and had not supplied the needed torque accuracy for the customer.

AcraDyne Solution: a high-torque DC angle tool – AEN4B773000B – with a single-ended offset reaction bar to complete the application at 2,800 Nm. Customer was able to tighten all 200 pitch-bearing bolts in 1-1/4 hours. Previously the application had taken 6 – 7 hours with the hydraulic tool

#### Pitch-Bearing Bolts

Brazilian aerospace conglomerate that produces commercial, military, executive, and agricultural aircraft, and provides aeronautical services