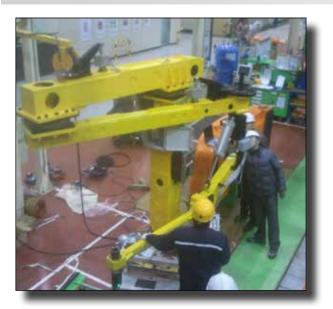

**Need:** Tools for counterweight balance application. **AcraDyne Solution:** 3000 Nm inline HT DC tools with torque reaction arm.

#### Seosan, Korea: Manufacture of Excavator and Weight Balancer

A global leader in renewable energy production, that develops, builds, and operates clean energy power plants.

**Need:** A high-torque bolting tool for tightening bolts around a pitch bearing in a wind tower. Hydraulic tools were heavy, cumbersome, slow, and had not supplied the needed torque accuracy for the customer.