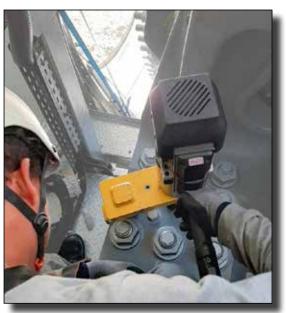

## Wind Tower Assembly

Tool Lift Assist

Supports construction, commissioning, servicing, and retrofitting of wind turbines

Wind Tower Servicing

Global company focused on providing active and passive safety products and services to the automotive industry

**Need:** Four-bolt and six-bolt applications were having issues on valve cover assembly due to an o-ring that was not seated properly.

**AcraDyne Solution:** AEN35225B and AEP35350APT nutrunners, coupled with the Gen IV controller, allowed operators to create and set parameters to monitor and properly tighten all bolts.