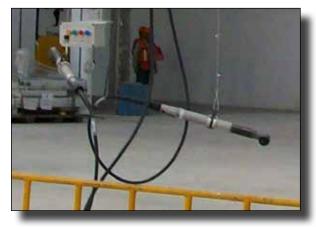

#### Seosan, Korea: Manufacture of Excavator and Weight Balancer

A global leader in renewable energy production, that develops, builds, and operates clean energy power plants.

**Need:** A high-torque bolting tool for tightening bolts around a pitch bearing in a wind tower. Hydraulic tools were heavy, cumbersome, slow, and had not supplied the needed torque accuracy for the customer.

AcraDyne Solution: a high-torque DC angle tool – AEN4B773000B – with a single-ended offset reaction bar to complete the application at 2,800 Nm. Customer was able to tighten all 200 pitch-bearing bolts in 1-1/4 hours. Previously the application had taken 6 – 7 hours with the hydraulic tool

#### Pitch-Bearing Bolts

Brazilian aerospace conglomerate that produces commercial, military, executive, and agricultural aircraft, and provides aeronautical services