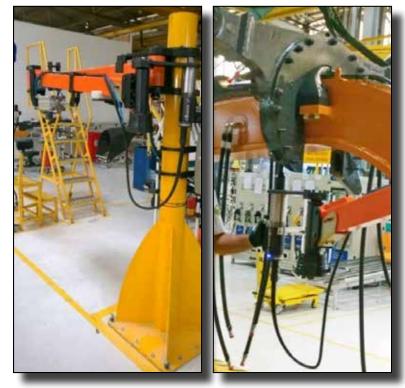

#### Northern Ireland: MH-3000 Series Material Handling Machine

Target Torques: 265 nm, 800 nm

**Swing Motor** Target Torques: 260 nm, 608 nm, 900 nm

System on portable base. Arm absorbs torque reaction.

Wheels to Hub 2 step tightening 12 bolts Torque 1 = 200 nm Torque 2 = 600 nm

Counterweight Target Torque = 2800 nm System on portable base (moved by tug). Reaction arm absorbs torque reaction.

Northern Ireland: MH-3000 Series Material Handling Machine