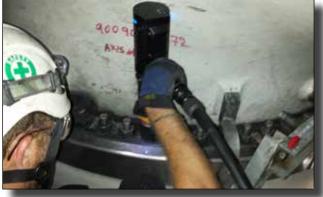

#### Seosan, Korea: Manufacture of Excavator and Weight Balancer

A global leader in renewable energy production, that develops, builds, and operates clean energy power plants.

**Need:** A high-torque bolting tool for tightening bolts around a pitch bearing in a wind tower. Hydraulic tools were heavy, cumbersome, slow, and had not supplied the needed torque accuracy for the customer.

AcraDyne Solution: a high-torque DC angle tool – AEN4B773000B – with a single-ended offset reaction bar to complete the application at 2,800 Nm. Customer was able to tighten all 200 pitch-bearing bolts in 1-1/4 hours. Previously the application had taken 6 – 7 hours with the hydraulic tool

#### Pitch-Bearing Bolts

Brazilian aerospace conglomerate that produces commercial, military, executive, and agricultural aircraft, and provides aeronautical services