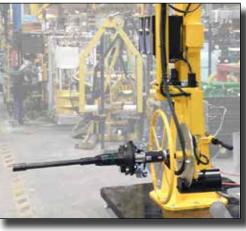

#### Assembly

Small Loader Wheel Mount

Wheel Assembly

Steer Skidder Plate Mount

Tie Rod Adjustment

Torque Cart for Combine Frame

Multi-Spindle System for Row Planter

Two-Spindle System for Loader Wheels