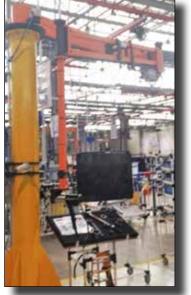

#### Northern Ireland: MH-3000 Series Material Handling Machine

Target Torques: 265 nm, 800 nm

**Swing Motor** Target Torques: 260 nm, 608 nm, 900 nm

System on portable base. Arm absorbs torque reaction.

Wheels to Hub 2 step tightening 12 bolts Torque 1 = 200 nm Torque 2 = 600 nm

Counterweight Target Torque = 2800 nm System on portable base (moved by tug). Reaction arm absorbs torque reaction.

Northern Ireland: MH-3000 Series Material Handling Machine