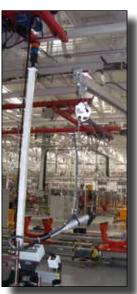

#### Northern Ireland: MH-3000 Series Material Handling Machine

Target Torques: 265 nm, 800 nm

**Swing Motor** Target Torques: 260 nm, 608 nm, 900 nm

System on portable base. Arm absorbs torque reaction.

Wheels to Hub 2 step tightening 12 bolts Torque 1 = 200 nm Torque 2 = 600 nm

Counterweight Target Torque = 2800 nm System on portable base (moved by tug). Reaction arm absorbs torque reaction.

Northern Ireland: MH-3000 Series Material Handling Machine

Slew Ring to Upper Target Torques = 183 nm, 475 nm, 610 nm

Singapore: Excavator Engine Assembly

Global leader in designing, producing, and selling agricultural and construction equipment, trucks, commercial vehicles, buses, and specialty vehicles, as well as powertrain applications