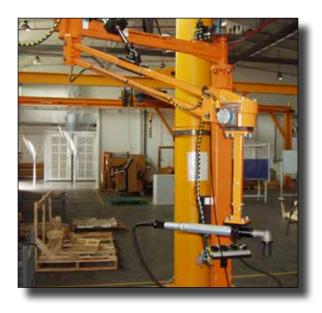

#### Northern Ireland: MH-3000 Series Material Handling Machine

Target Torques: 265 nm, 800 nm

**Swing Motor** Target Torques: 260 nm, 608 nm, 900 nm

System on portable base. Arm absorbs torque reaction.

Wheels to Hub 2 step tightening 12 bolts Torque 1 = 200 nm Torque 2 = 600 nm

Counterweight Target Torque = 2800 nm System on portable base (moved by tug). Reaction arm absorbs torque reaction.

Northern Ireland: MH-3000 Series Material Handling Machine

Slew Ring to Upper Target Torques = 183 nm, 475 nm, 610 nm

Singapore: Excavator Engine Assembly

Global leader in designing, producing, and selling agricultural and construction equipment, trucks, commercial vehicles, buses, and specialty vehicles, as well as powertrain applications