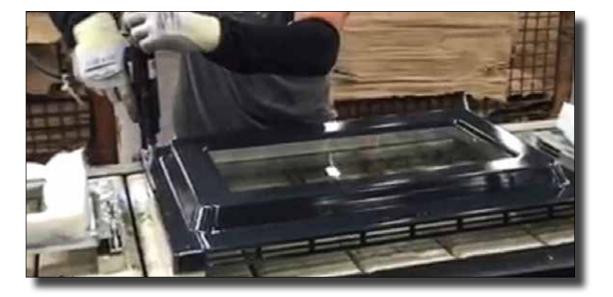

**Need:** Four-bolt and six-bolt applications were having issues on valve cover assembly due to an o-ring that was not seated properly.

**AcraDyne Solution:** AEN35225B and AEP35350APT nutrunners, coupled with the Gen IV controller, allowed operators to create and set parameters to monitor and properly tighten all bolts.