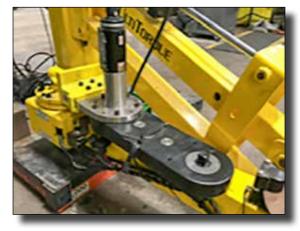

#### Northern Ireland: MH-3000 Series Material Handling Machine

Target Torques: 265 nm, 800 nm

**Swing Motor** Target Torques: 260 nm, 608 nm, 900 nm

System on portable base. Arm absorbs torque reaction.

Wheels to Hub 2 step tightening 12 bolts Torque 1 = 200 nm Torque 2 = 600 nm

Counterweight Target Torque = 2800 nm System on portable base (moved by tug). Reaction arm absorbs torque reaction.

Northern Ireland: MH-3000 Series Material Handling Machine