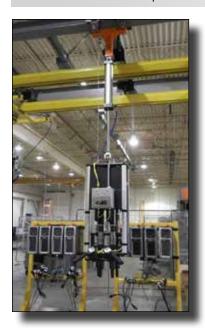

#### Assembly

Small Loader Wheel Mount

Wheel Assembly

Steer Skidder Plate Mount

Tie Rod Adjustment

Torque Cart for Combine Frame

Multi-Spindle System for Row Planter

Two-Spindle System for Loader Wheels