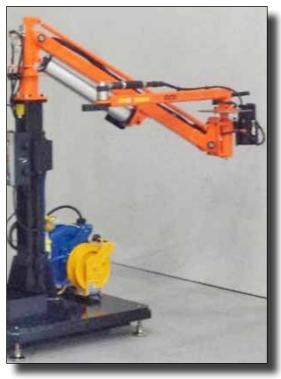

#### Northern Ireland: MH-3000 Series Material Handling Machine

Target Torques: 265 nm, 800 nm

**Swing Motor** Target Torques: 260 nm, 608 nm, 900 nm

System on portable base. Arm absorbs torque reaction.

Wheels to Hub 2 step tightening 12 bolts Torque 1 = 200 nm Torque 2 = 600 nm

Counterweight Target Torque = 2800 nm System on portable base (moved by tug). Reaction arm absorbs torque reaction.

Northern Ireland: MH-3000 Series Material Handling Machine

Slew Ring to Upper Target Torques = 183 nm, 475 nm, 610 nm

Singapore: Excavator Engine Assembly

Global leader in designing, producing, and selling agricultural and construction equipment, trucks, commercial vehicles, buses, and specialty vehicles, as well as powertrain applications