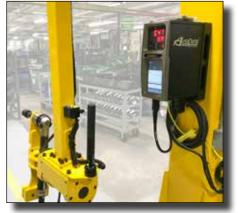

#### Northern Ireland: MH-3000 Series Material Handling Machine

Target Torques: 265 nm, 800 nm

**Swing Motor** Target Torques: 260 nm, 608 nm, 900 nm

System on portable base. Arm absorbs torque reaction.

Wheels to Hub 2 step tightening 12 bolts Torque 1 = 200 nm Torque 2 = 600 nm

Counterweight Target Torque = 2800 nm System on portable base (moved by tug). Reaction arm absorbs torque reaction.

Northern Ireland: MH-3000 Series Material Handling Machine