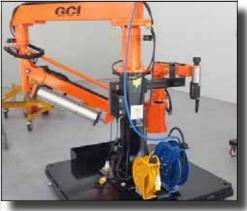

Brazil: Subassembly Truck Plant

Global provider of automation and robotic solutions in industries including meat, food, mining, and general manufacturing

**Need:** Tools for disassembly and reassembly/replacement of earthmover wheels. **AcraDyne Solution:** 2000 Nm inline HT DC tool system with ABB articulated robot.

#### Australia: Mining Truck Wheel Nut Assembly and Disassembly

Manufacturer of wind turbines and provider of onshore and offshore wind services