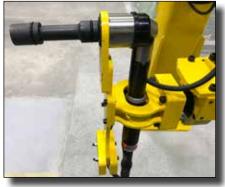

#### Northern Ireland: MH-3000 Series Material Handling Machine

Target Torques: 265 nm, 800 nm

**Swing Motor** Target Torques: 260 nm, 608 nm, 900 nm

System on portable base. Arm absorbs torque reaction.

Wheels to Hub 2 step tightening 12 bolts Torque 1 = 200 nm Torque 2 = 600 nm

Counterweight Target Torque = 2800 nm System on portable base (moved by tug). Reaction arm absorbs torque reaction.

Northern Ireland: MH-3000 Series Material Handling Machine