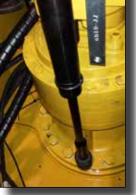

#### Northern Ireland: MH-3000 Series Material Handling Machine

Target Torques: 265 nm, 800 nm

**Swing Motor** Target Torques: 260 nm, 608 nm, 900 nm

System on portable base. Arm absorbs torque reaction.

Wheels to Hub 2 step tightening 12 bolts Torque 1 = 200 nm Torque 2 = 600 nm

Counterweight Target Torque = 2800 nm System on portable base (moved by tug). Reaction arm absorbs torque reaction.

Northern Ireland: MH-3000 Series Material Handling Machine