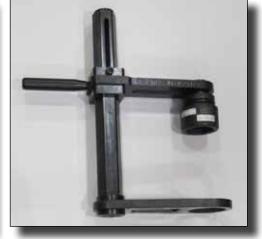

#### Seosan, Korea: Manufacture of Excavator and Weight Balancer

A global leader in renewable energy production, that develops, builds, and operates clean energy power plants.

**Need:** A high-torque bolting tool for tightening bolts around a pitch bearing in a wind tower. Hydraulic tools were heavy, cumbersome, slow, and had not supplied the needed torque accuracy for the customer.

AcraDyne Solution: a high-torque DC angle tool – AEN4B773000B – with a single-ended offset reaction bar to complete the application at 2,800 Nm. Customer was able to tighten all 200 pitch-bearing bolts in 1-1/4 hours. Previously the application had taken 6 – 7 hours with the hydraulic tool

#### Pitch-Bearing Bolts

Brazilian aerospace conglomerate that produces commercial, military, executive, and agricultural aircraft, and provides aeronautical services