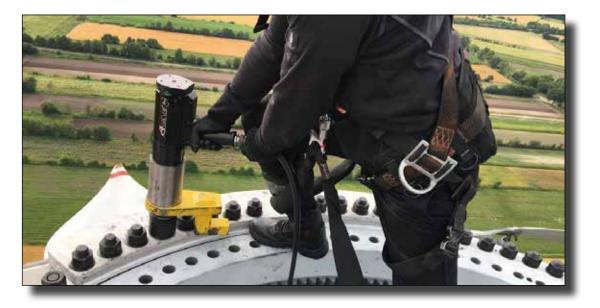

#### Seosan, Korea: Manufacture of Excavator and Weight Balancer

A global leader in renewable energy production, that develops, builds, and operates clean energy power plants.

**Need:** A high-torque bolting tool for tightening bolts around a pitch bearing in a wind tower. Hydraulic tools were heavy, cumbersome, slow, and had not supplied the needed torque accuracy for the customer.

AcraDyne Solution: a high-torque DC angle tool – AEN4B773000B – with a single-ended offset reaction bar to complete the application at 2,800 Nm. Customer was able to tighten all 200 pitch-bearing bolts in 1-1/4 hours. Previously the application had taken 6 – 7 hours with the hydraulic tool

#### Pitch-Bearing Bolts

Brazilian aerospace conglomerate that produces commercial, military, executive, and agricultural aircraft, and provides aeronautical services