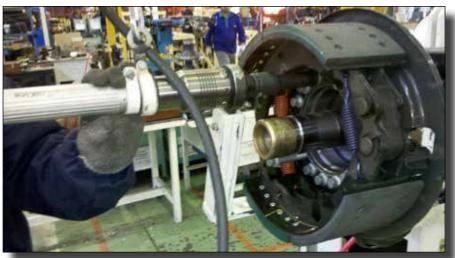

Brazil: Subassembly Truck Plant

Global provider of automation and robotic solutions in industries including meat, food, mining, and general manufacturing

**Need:** Tools for disassembly and reassembly/replacement of earthmover wheels. **AcraDyne Solution:** 2000 Nm inline HT DC tool system with ABB articulated robot.