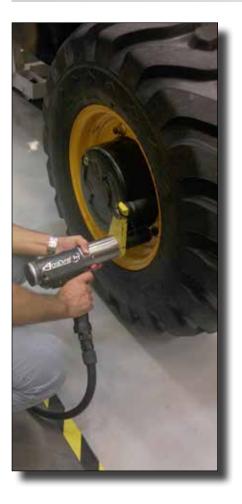

Brazil: Subassembly Truck Plant

Global provider of automation and robotic solutions in industries including meat, food, mining, and general manufacturing

**Need:** Tools for disassembly and reassembly/replacement of earthmover wheels. **AcraDyne Solution:** 2000 Nm inline HT DC tool system with ABB articulated robot.

#### Australia: Mining Truck Wheel Nut Assembly and Disassembly

Manufacturer of wind turbines and provider of onshore and offshore wind services