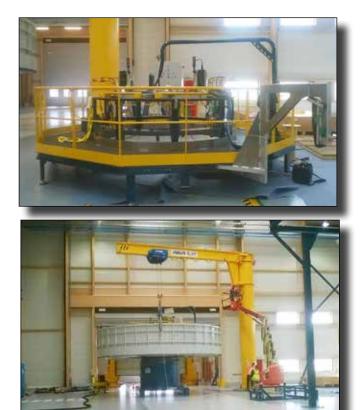

#### Northern Ireland: MH-3000 Series Material Handling Machine

Target Torques: 265 nm, 800 nm

**Swing Motor** Target Torques: 260 nm, 608 nm, 900 nm

System on portable base. Arm absorbs torque reaction.

Wheels to Hub 2 step tightening 12 bolts Torque 1 = 200 nm Torque 2 = 600 nm

Counterweight Target Torque = 2800 nm System on portable base (moved by tug). Reaction arm absorbs torque reaction.

Northern Ireland: MH-3000 Series Material Handling Machine

Slew Ring to Upper Target Torques = 183 nm, 475 nm, 610 nm

Singapore: Excavator Engine Assembly

Global leader in designing, producing, and selling agricultural and construction equipment, trucks, commercial vehicles, buses, and specialty vehicles, as well as powertrain applications