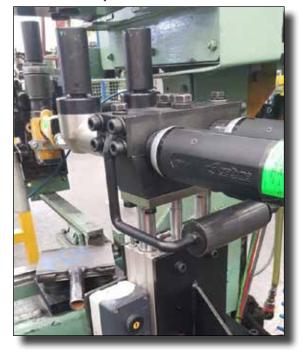

#### Northern Ireland: MH-3000 Series Material Handling Machine

Target Torques: 265 nm, 800 nm

**Swing Motor** Target Torques: 260 nm, 608 nm, 900 nm

System on portable base. Arm absorbs torque reaction.

Wheels to Hub 2 step tightening 12 bolts Torque 1 = 200 nm Torque 2 = 600 nm

Counterweight Target Torque = 2800 nm System on portable base (moved by tug). Reaction arm absorbs torque reaction.

Northern Ireland: MH-3000 Series Material Handling Machine