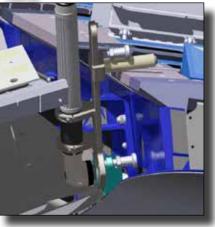

#### Seosan, Korea: Manufacture of Excavator and Weight Balancer

A global leader in renewable energy production, that develops, builds, and operates clean energy power plants.

**Need:** A high-torque bolting tool for tightening bolts around a pitch bearing in a wind tower. Hydraulic tools were heavy, cumbersome, slow, and had not supplied the needed torque accuracy for the customer.

AcraDyne Solution: a high-torque DC angle tool – AEN4B773000B – with a single-ended offset reaction bar to complete the application at 2,800 Nm. Customer was able to tighten all 200 pitch-bearing bolts in 1-1/4 hours. Previously the application had taken 6 – 7 hours with the hydraulic tool

#### Pitch-Bearing Bolts

Brazilian aerospace conglomerate that produces commercial, military, executive, and agricultural aircraft, and provides aeronautical services