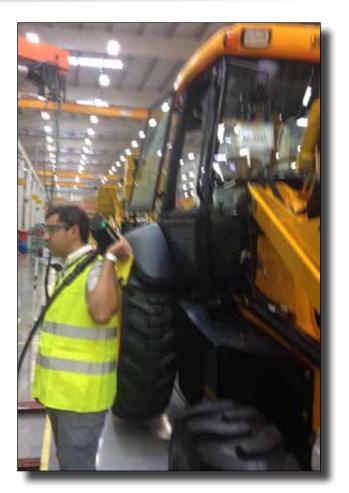

#### CNH Iveco Factory, Bourbon Lancy, France

Application: Engine dressing, sub-assembly mounting Application torque: 1.6 to 4 Nm AcraDyne tool used: AES4A12006BQ Controller: IEC4EV

Multinational manufacturer of equipment for construction, agriculture, waste handling, and demolition