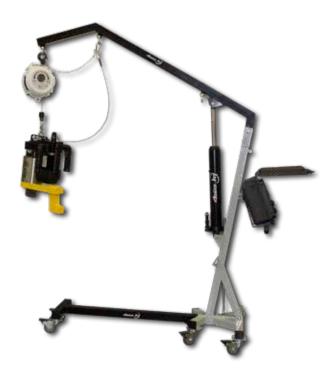

#### Northern Ireland: MH-3000 Series Material Handling Machine

Target Torques: 265 nm, 800 nm

**Swing Motor** Target Torques: 260 nm, 608 nm, 900 nm

System on portable base. Arm absorbs torque reaction.

Wheels to Hub 2 step tightening 12 bolts Torque 1 = 200 nm Torque 2 = 600 nm

Counterweight Target Torque = 2800 nm System on portable base (moved by tug). Reaction arm absorbs torque reaction.

Northern Ireland: MH-3000 Series Material Handling Machine