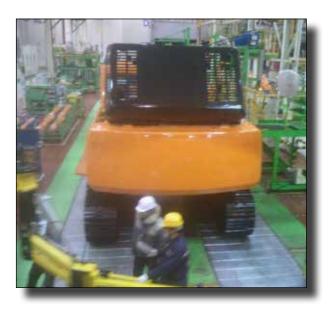

Brazil: Subassembly Truck Plant

Global provider of automation and robotic solutions in industries including meat, food, mining, and general manufacturing

**Need:** Tools for disassembly and reassembly/replacement of earthmover wheels. **AcraDyne Solution:** 2000 Nm inline HT DC tool system with ABB articulated robot.

#### Australia: Mining Truck Wheel Nut Assembly and Disassembly

Manufacturer of wind turbines and provider of onshore and offshore wind services