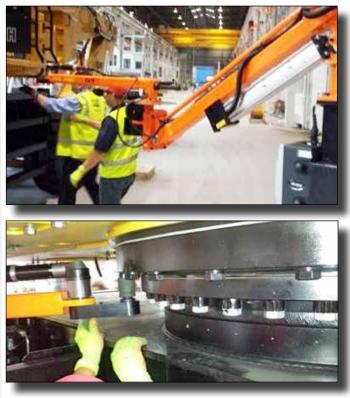

#### Northern Ireland: MH-3000 Series Material Handling Machine

Target Torques: 265 nm, 800 nm

**Swing Motor** Target Torques: 260 nm, 608 nm, 900 nm

System on portable base. Arm absorbs torque reaction.

Wheels to Hub 2 step tightening 12 bolts Torque 1 = 200 nm Torque 2 = 600 nm

Counterweight Target Torque = 2800 nm System on portable base (moved by tug). Reaction arm absorbs torque reaction.

Northern Ireland: MH-3000 Series Material Handling Machine

Slew Ring to Upper Target Torques = 183 nm, 475 nm, 610 nm

Singapore: Excavator Engine Assembly

Global leader in designing, producing, and selling agricultural and construction equipment, trucks, commercial vehicles, buses, and specialty vehicles, as well as powertrain applications