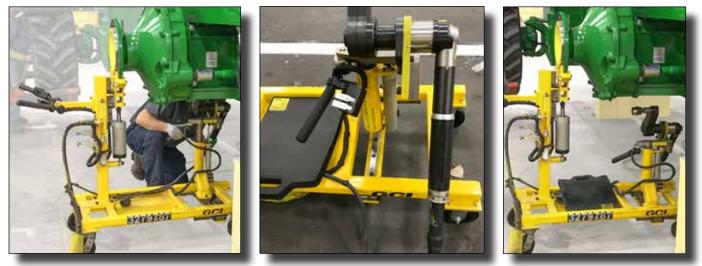

#### Assembly

Small Loader Wheel Mount

Wheel Assembly

Steer Skidder Plate Mount

Tie Rod Adjustment

Torque Cart for Combine Frame

Multi-Spindle System for Row Planter

Two-Spindle System for Loader Wheels