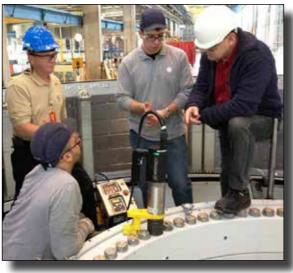

#### Seosan, Korea: Manufacture of Excavator and Weight Balancer

A global leader in renewable energy production, that develops, builds, and operates clean energy power plants.

**Need:** A high-torque bolting tool for tightening bolts around a pitch bearing in a wind tower. Hydraulic tools were heavy, cumbersome, slow, and had not supplied the needed torque accuracy for the customer.

AcraDyne Solution: a high-torque DC angle tool – AEN4B773000B – with a single-ended offset reaction bar to complete the application at 2,800 Nm. Customer was able to tighten all 200 pitch-bearing bolts in 1-1/4 hours. Previously the application had taken 6 – 7 hours with the hydraulic tool

#### Pitch-Bearing Bolts

Brazilian aerospace conglomerate that produces commercial, military, executive, and agricultural aircraft, and provides aeronautical services