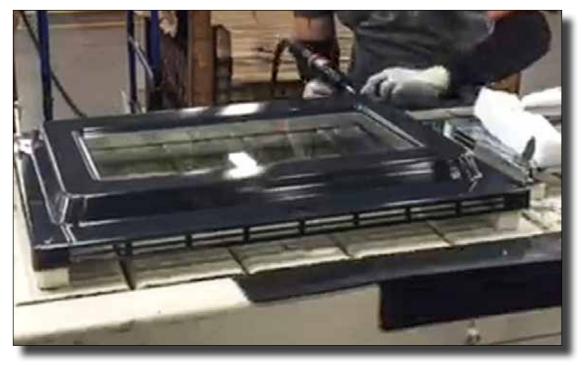

**Need:** Four-bolt and six-bolt applications were having issues on valve cover assembly due to an o-ring that was not seated properly.

**AcraDyne Solution:** AEN35225B and AEP35350APT nutrunners, coupled with the Gen IV controller, allowed operators to create and set parameters to monitor and properly tighten all bolts.