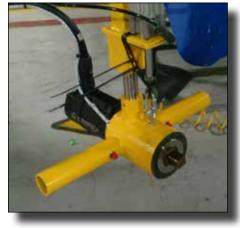

**Need:** Tools for counterweight balance application. **AcraDyne Solution:** 3000 Nm inline HT DC tools with torque reaction arm.

#### Seosan, Korea: Manufacture of Excavator and Weight Balancer

A global leader in renewable energy production, that develops, builds, and operates clean energy power plants.

**Need:** A high-torque bolting tool for tightening bolts around a pitch bearing in a wind tower. Hydraulic tools were heavy, cumbersome, slow, and had not supplied the needed torque accuracy for the customer.