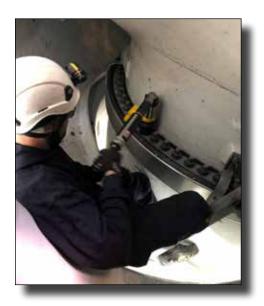

#### Seosan, Korea: Manufacture of Excavator and Weight Balancer

A global leader in renewable energy production, that develops, builds, and operates clean energy power plants.

**Need:** A high-torque bolting tool for tightening bolts around a pitch bearing in a wind tower. Hydraulic tools were heavy, cumbersome, slow, and had not supplied the needed torque accuracy for the customer.

AcraDyne Solution: a high-torque DC angle tool – AEN4B773000B – with a single-ended offset reaction bar to complete the application at 2,800 Nm. Customer was able to tighten all 200 pitch-bearing bolts in 1-1/4 hours. Previously the application had taken 6 – 7 hours with the hydraulic tool

#### Pitch-Bearing Bolts

Brazilian aerospace conglomerate that produces commercial, military, executive, and agricultural aircraft, and provides aeronautical services