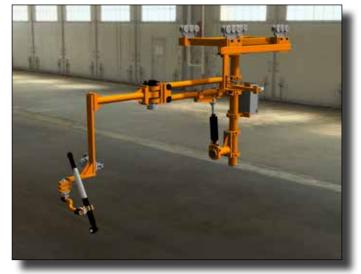

Brazil: Subassembly Truck Plant

Global provider of automation and robotic solutions in industries including meat, food, mining, and general manufacturing

**Need:** Tools for disassembly and reassembly/replacement of earthmover wheels. **AcraDyne Solution:** 2000 Nm inline HT DC tool system with ABB articulated robot.

#### Australia: Mining Truck Wheel Nut Assembly and Disassembly

Manufacturer of wind turbines and provider of onshore and offshore wind services