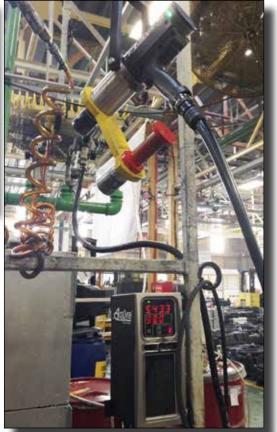

**Need:** Tools for counterweight balance application. **AcraDyne Solution:** 3000 Nm inline HT DC tools with torque reaction arm.

#### Seosan, Korea: Manufacture of Excavator and Weight Balancer

A global leader in renewable energy production, that develops, builds, and operates clean energy power plants.

**Need:** A high-torque bolting tool for tightening bolts around a pitch bearing in a wind tower. Hydraulic tools were heavy, cumbersome, slow, and had not supplied the needed torque accuracy for the customer.