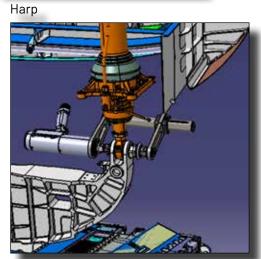

#### Seosan, Korea: Manufacture of Excavator and Weight Balancer

A global leader in renewable energy production, that develops, builds, and operates clean energy power plants.

**Need:** A high-torque bolting tool for tightening bolts around a pitch bearing in a wind tower. Hydraulic tools were heavy, cumbersome, slow, and had not supplied the needed torque accuracy for the customer.

AcraDyne Solution: a high-torque DC angle tool – AEN4B773000B – with a single-ended offset reaction bar to complete the application at 2,800 Nm. Customer was able to tighten all 200 pitch-bearing bolts in 1-1/4 hours. Previously the application had taken 6 – 7 hours with the hydraulic tool

#### Pitch-Bearing Bolts

Brazilian aerospace conglomerate that produces commercial, military, executive, and agricultural aircraft, and provides aeronautical services