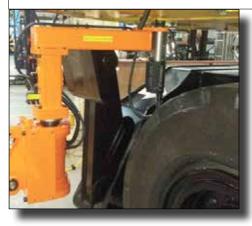

Brazil: Subassembly Truck Plant

Global provider of automation and robotic solutions in industries including meat, food, mining, and general manufacturing

**Need:** Tools for disassembly and reassembly/replacement of earthmover wheels. **AcraDyne Solution:** 2000 Nm inline HT DC tool system with ABB articulated robot.

#### Australia: Mining Truck Wheel Nut Assembly and Disassembly

Manufacturer of wind turbines and provider of onshore and offshore wind services