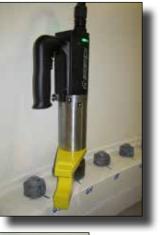

**Need:** Tools for counterweight balance application. **AcraDyne Solution:** 3000 Nm inline HT DC tools with torque reaction arm.

#### Seosan, Korea: Manufacture of Excavator and Weight Balancer

A global leader in renewable energy production, that develops, builds, and operates clean energy power plants.

**Need:** A high-torque bolting tool for tightening bolts around a pitch bearing in a wind tower. Hydraulic tools were heavy, cumbersome, slow, and had not supplied the needed torque accuracy for the customer.