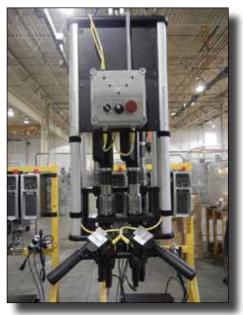

#### Assembly

Small Loader Wheel Mount

Wheel Assembly

Steer Skidder Plate Mount

Tie Rod Adjustment

Torque Cart for Combine Frame

Multi-Spindle System for Row Planter

Two-Spindle System for Loader Wheels