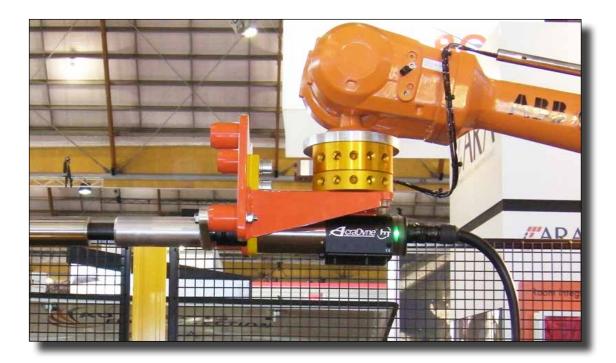

Brazil: Subassembly Truck Plant

Global provider of automation and robotic solutions in industries including meat, food, mining, and general manufacturing

**Need:** Tools for disassembly and reassembly/replacement of earthmover wheels. **AcraDyne Solution:** 2000 Nm inline HT DC tool system with ABB articulated robot.

#### Australia: Mining Truck Wheel Nut Assembly and Disassembly

Manufacturer of wind turbines and provider of onshore and offshore wind services