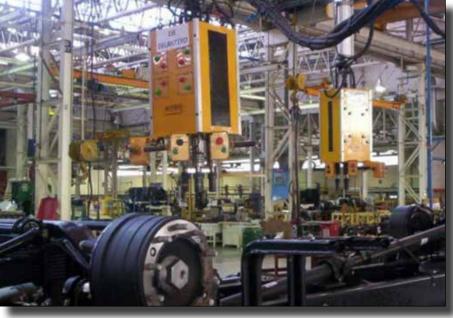

Brazil: Subassembly Truck Plant

Global provider of automation and robotic solutions in industries including meat, food, mining, and general manufacturing

**Need:** Tools for disassembly and reassembly/replacement of earthmover wheels. **AcraDyne Solution:** 2000 Nm inline HT DC tool system with ABB articulated robot.

#### Australia: Mining Truck Wheel Nut Assembly and Disassembly

Manufacturer of wind turbines and provider of onshore and offshore wind services