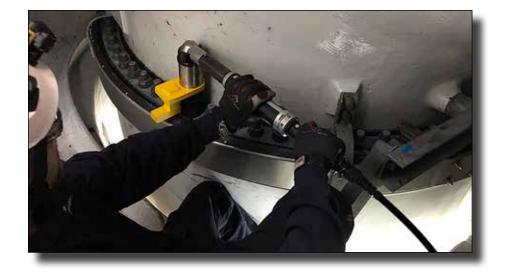

**Need:** Tools for counterweight balance application. **AcraDyne Solution:** 3000 Nm inline HT DC tools with torque reaction arm.

#### Seosan, Korea: Manufacture of Excavator and Weight Balancer

A global leader in renewable energy production, that develops, builds, and operates clean energy power plants.

**Need:** A high-torque bolting tool for tightening bolts around a pitch bearing in a wind tower. Hydraulic tools were heavy, cumbersome, slow, and had not supplied the needed torque accuracy for the customer.