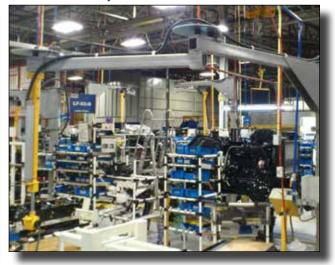

Slew Ring to Upper Target Torques = 183 nm, 475 nm, 610 nm

Singapore: Excavator Engine Assembly

Global leader in designing, producing, and selling agricultural and construction equipment, trucks, commercial vehicles, buses, and specialty vehicles, as well as powertrain applications