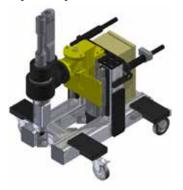

#### Northern Ireland: MH-3000 Series Material Handling Machine

Target Torques: 265 nm, 800 nm

**Swing Motor** Target Torques: 260 nm, 608 nm, 900 nm

System on portable base. Arm absorbs torque reaction.

Wheels to Hub 2 step tightening 12 bolts Torque 1 = 200 nm Torque 2 = 600 nm

Counterweight Target Torque = 2800 nm System on portable base (moved by tug). Reaction arm absorbs torque reaction.

Northern Ireland: MH-3000 Series Material Handling Machine