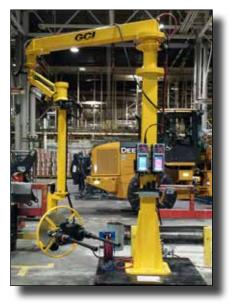

#### Assembly

Small Loader Wheel Mount

Wheel Assembly

Steer Skidder Plate Mount

Tie Rod Adjustment

Torque Cart for Combine Frame

Multi-Spindle System for Row Planter

Two-Spindle System for Loader Wheels